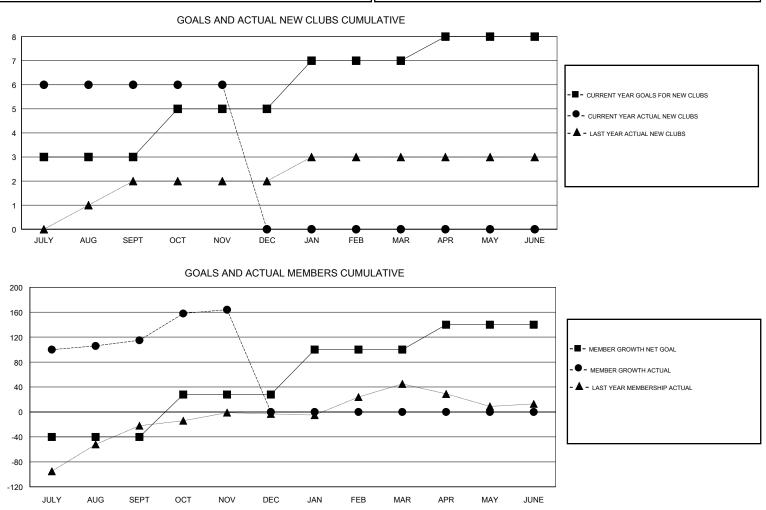

## VENKATA S RAJU DANTULURI GMT:

| GMT: VENKATA S RAJU DANTULURI |               |           |               | ION INDIA             | GMT CA                    |                         |                                                    |  |
|-------------------------------|---------------|-----------|---------------|-----------------------|---------------------------|-------------------------|----------------------------------------------------|--|
|                               | Club          | s         |               | Members               |                           |                         |                                                    |  |
|                               | RESULTS FOR   | 2017-2018 |               | RESULTS FOR 2017-2018 |                           |                         |                                                    |  |
| QUARTER                       | NEW CLUB GOAL | NEW CLUBS | DROPPED CLUBS | QUARTER               | MEMBER GROWTH NET<br>GOAL | MEMBER GROWTH<br>ACTUAL | DROPPED<br>MEMBERS ACTUAL<br>(including transfers) |  |
| JULY/AUG/SEPT                 | 3             | 6         | 0             | JULY/AUG/SEPT         | -40                       | 238                     | 96                                                 |  |
| OCT/NOV/DEC                   | 2             | 0         | 0             | OCT/NOV/DEC           | 68                        | 58                      | 8                                                  |  |
| JAN/FEB/MAR                   | 2             | 0         | 0             | JAN/FEB/MAR           | 72                        | 0                       | 0                                                  |  |
| APR/MAY/JUNE                  | 1             | 0         | 0             | APR/MAY/JUNE          | 40                        | 0                       | 0                                                  |  |